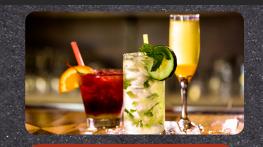

## COCKTAILS

| (Made with a blend of Sojus & Sal<br>FINAL FANTASY                                   | <sup>(es)</sup><br>\$12 |
|--------------------------------------------------------------------------------------|-------------------------|
| Fresh lime juice & refreshing<br>Margarita styled Tequila vibes                      |                         |
| GOLDEN EYE<br>Old fashioned inspired Bourbon<br>classic w/touch of Whiskey Bitter    | \$13<br><sup>.s</sup>   |
| MASS EFFECT<br>Pretty in pink like Vodka Cosmo<br>inspired drinks should be.         | \$12                    |
| SONIC VS. MARIO<br>You don't have to be in Long<br>Island to enjoy iced tea like it. | \$15                    |

#### MOCKTAILS

(These are non-alcoholic beverages) **DEMON SLAYER** \$12 Perfectly complex with tonics & herbs THE ALCHEMIST \$12 A dash of bitters, fresh mint topped with soda. SUPER SAIYAN \$12 Dormant power unlocked with fresh pineapple & coco blends FLAME HASHIRA \$12 It's a red, orange and yellow